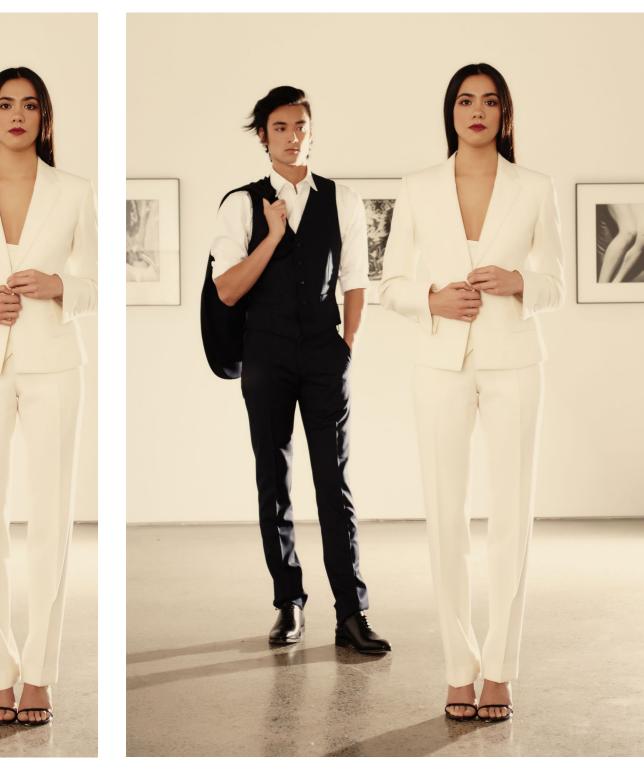

|| Top: Matt wears MJ Bale Saunders Jacket \$769, MJ Bale Saunders trouser \$299, MJ Bale Saunders waistcoat \$219, MJ Bale Owens White Shirt \$89.95, Rembrandt Black Leather Whole-Cut shoe \$399. Mikayla wears Contemporary Tailors Three piece white suit designed by Serena Kelsey contempoarytailors. co.nz, Stuart Weitzman 'Song' sandal exclusive to Scarpa \$590. || Opposite Page: Matt wears Crane Brothers Calando Tuxedo \$2695, Rembrandt Black Leather Whole-Cut shoe \$399. Mikayla wears Modes Zeila dress \$898, Modes Bronze Pearl & Crystal Art Deco Earrings \$169. ||